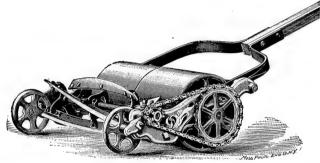

| 0 .          | 1500.00 " "                             |

#### Imperial High Wheel Lawn Mower

This mower is not surpassed by any Lawn Mower in the market. It is easy running, does the best of work and its construction is such that it will outwear any lawn mower made.

Price: 14 in., \$8.00; 16 in., \$9.00; 18 in., \$10.00; 20 in., \$11.00 Add \$1.00 to above prices for 5-blade mower.



#### The Cadet Lawn Mower



This is an excellent low price mower and should not be confounded with the cheap mowers that are on the market, many of which are worthless. The Cadet is a well made, substantial mower.

| Price | 14 inch  | \$4.00 |
|-------|----------|--------|
| Price | 16 inch. | 4.50   |

# The Newport High Wheel Mower

A medium priced mower, and a splendid machine.

16 inch,

\$6.50





## CHAIN ROLLER MOWER

This is designed especially for use on borders and on the edges of drives and walks. It runs very easily and is quite a necessity on all large lawns.

PRICE—4 Blade Mower, 12 in. \$12.00; 14in. \$13.00; 16 in. \$14.00; 18 in. \$16.00. PRICE—6 " " \$13.00; " \$14.00; " \$15.00; " \$17.00. GRASS CATCHER BOXES FOR CHAIN MOWER—12 in. \$1.50; 14 in. \$1.60,

16 in. \$1.85; 18 in. \$2.00.
Grass Catcher for high wheel mowers, \$1.50 each.



#### Horse Lawn Boots

To prevent horse from marking the lawn.

Price per set of 4, \$9.00, \$10.00 and \$11.00.

## Capital Lawn Edger and Trimmer

For cutting grass borders and trimming edges of walks. Price complete, \$6.00.



#### THE GEM LAWN CLEANER

A revolving fan with metal teeth, takes up leaves, dead grass, stones, etc.  $